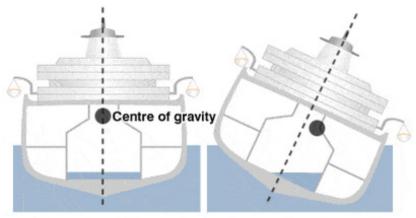

#### INCLINING EXPERIMENTS & STABILITY BOOKLET

We conduct inclining experiments as a turnkey solution by creating the setup at our own with required equipment, weights and manpower. In case of yard, these services are cut short to technical services only as the yard makes these arrangement/setups to conduct the Experiment.

For any existing vessel, we prepare the stability booklets and get endorsed by class. In case of modification leading to major modification, we carry out draft survey or re-inclining of the vessel and prepare revised stability booklets.